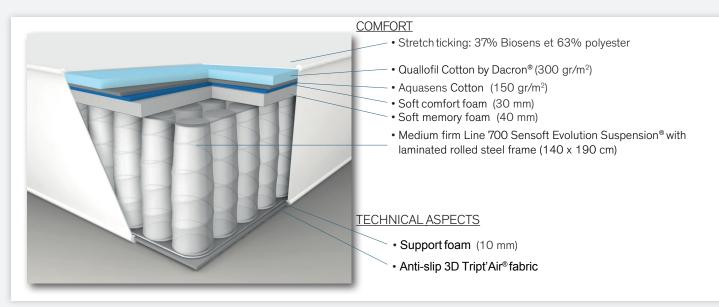

• Deep recovery at an ideal temperature thanks to Quallofil  $^{\textcircled{R}}$  cotton by Dacron  $^{\textcircled{R}}$  and Aquasens.