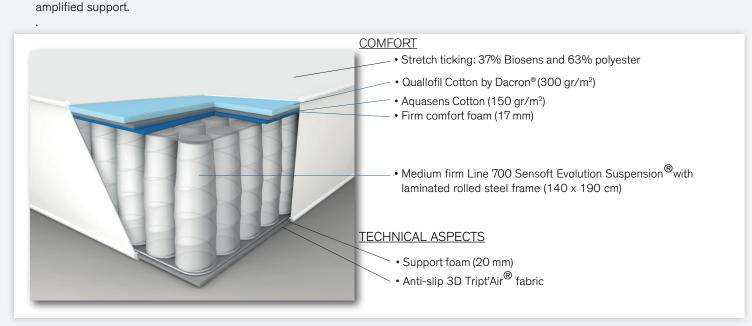

- Sleep in the position you want: Uniformly distributed, the springs provide the same support and comfort from one end of the bed to the other. You sleep in the position you want.
- **Uninterrupted sleep** is ensured by a freedom of movement.
- The same comfort all year long thanks to the No Flip system<sup>®</sup>. You no longer need to flip your mattress at the change of the season.
- Deep recovery at an ideal temperature is ensured by the firm comfort foam and Quallofil® cotton by Dacron® and Aquasens