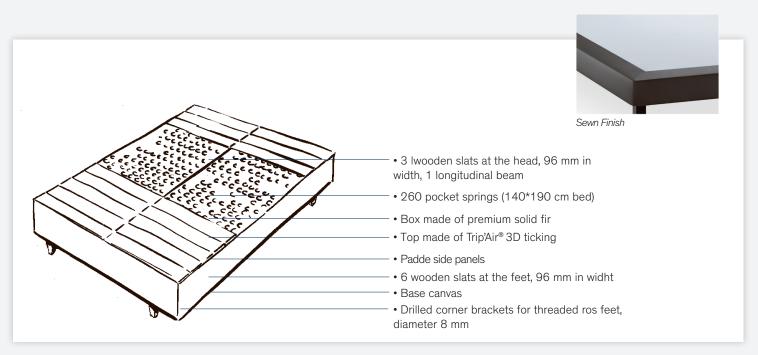

The combination of pocket springs with slats provides balanced comfort and freedom of movement while sleeping.

- **High durability** : The bed frame is made of solid wood, a natural and quality material.
- **Hygienic, solid and stable bedding** thanks to the positioning of the slats (fixedon beams) and the covering made of Tript'Air<sup>®</sup> 3D ticking.

#### PRODUCT HIGHLIGHTS